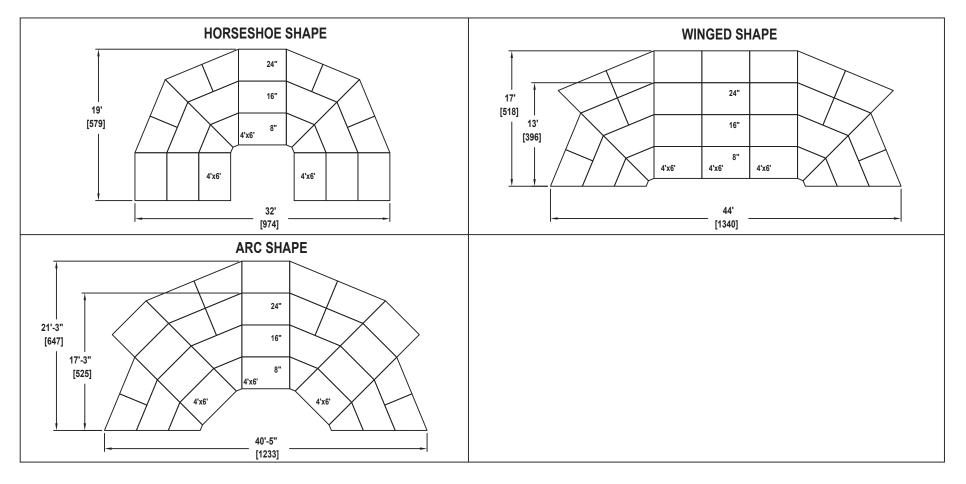

## SEATED BAND / ORCHESTRA RISER SET NO. 635 WITH NO. 32 EXTENSION

SEATING CAPACITY NOT USING THE FLOOR, 42 (SEATS 53 WITH EXTENSION). SEATING CAPACITY WITH ONE ROW ON THE FLOOR, 48 (SEATS 59 WITH EXTENSION). SEATING CAPACITY IS BASED ON 32" CHAIR SPACING.